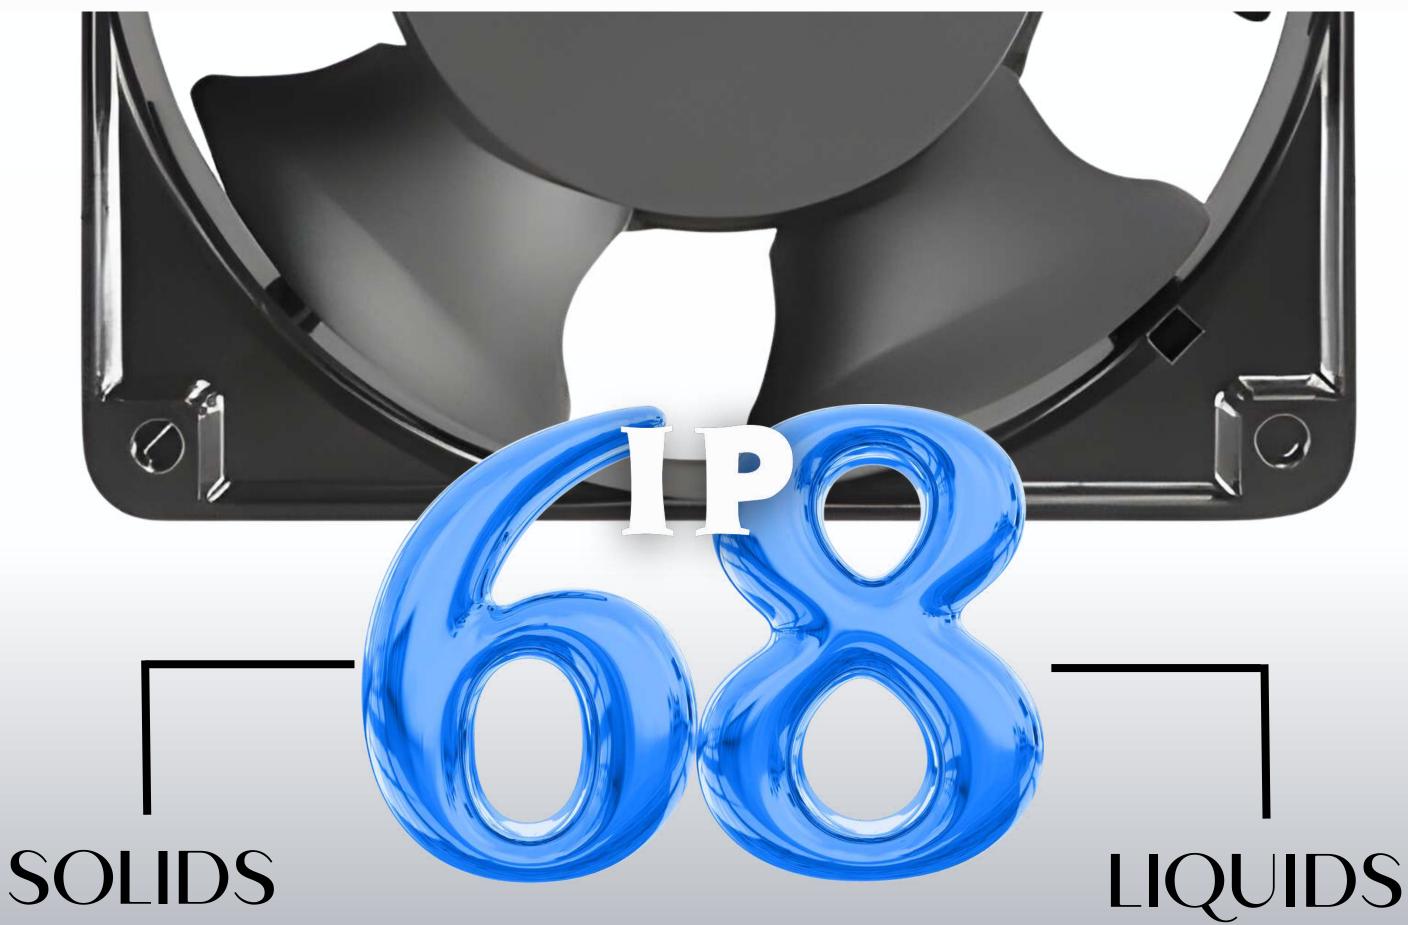

# ULTIMATE PROTECTION AGAINST DUST, WATER AND SALT SPRAY

### INGRESS PROTECTION RATING 67

## - Daring cooling fan

Facing intensifying global environmental changes, Daring Technology has developed the "Ultimate Dustproof and Waterproof AC Fan with IP67 & Salt Spray Resistant GR487 Fan." Currently available in specified sizes, with more sizes to be released. Utilizing potting motor protection technology to fully encapsulate the entire motor, effectively shielding it from dust, water, salt spray, and other substances. Ensuring stable operation in harsh environments such as deserts, polar regions, mountains, and coastal areas, the fan delivers prolonged stability and efficient heat dissipation, showcasing a high level of protective product competitiveness.

## SOLIDS

Highly effective dust protection, preventing the entry of solid particles. Allows the device to continue operating without being affected in environments with high levels of dust.

## LIQUIDS

Featuring a high level of water resistance, it is capable of withstanding short-term immersion under specific water depth and duration without sustaining damage, while maintaining normal operation.