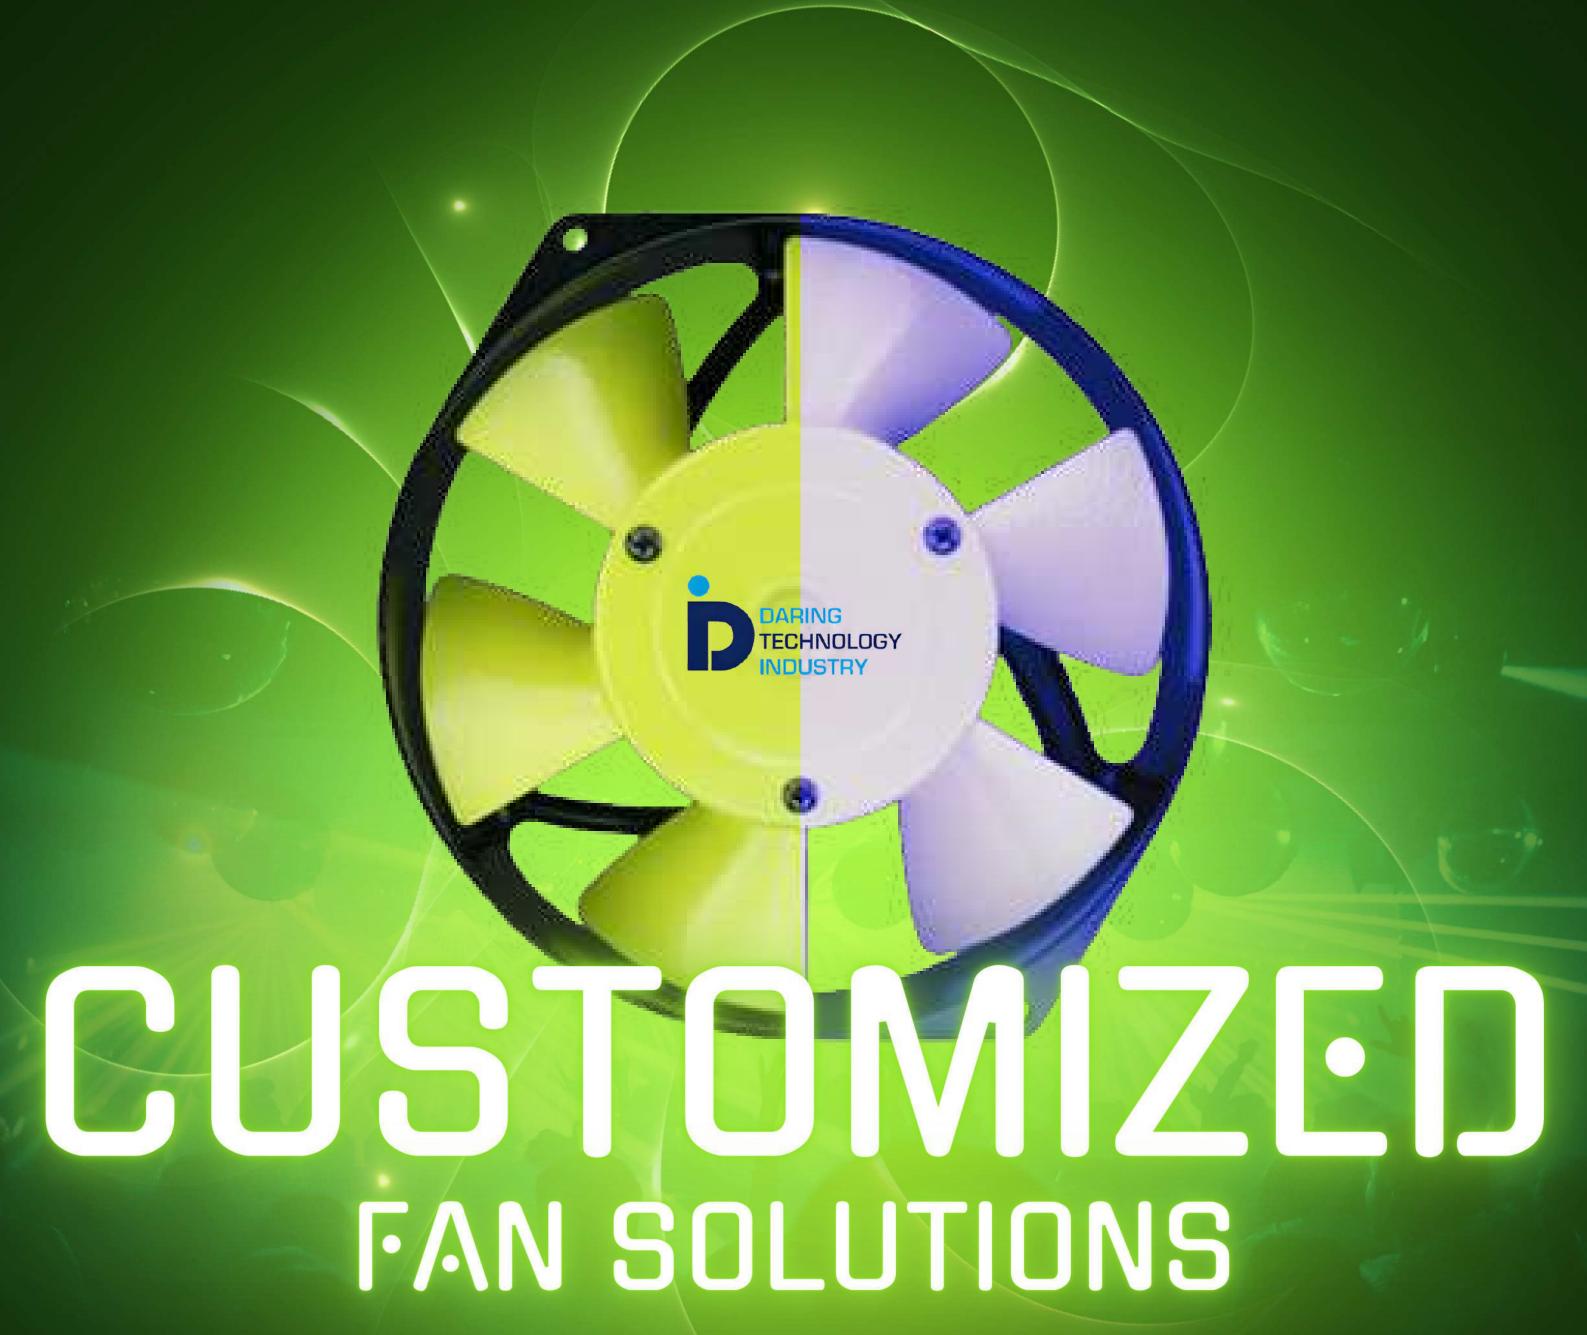

Featuring a high level of water resistance, it is capable of withstanding short-term immersion under specific water depth and duration without sustaining damage, while maintaining normal operation.

WE FOCUS ON MEETING CUSTOMERS'
SPECIFIC REQUIREMENTS IN TERMS OF
SIZE, SPEED CONTROL, COLOR,
AND ENERGY EFFICIENCY.

**Custom Sizes** 

0 0

0

Color Customization

Speed Control

50% Energy Saving