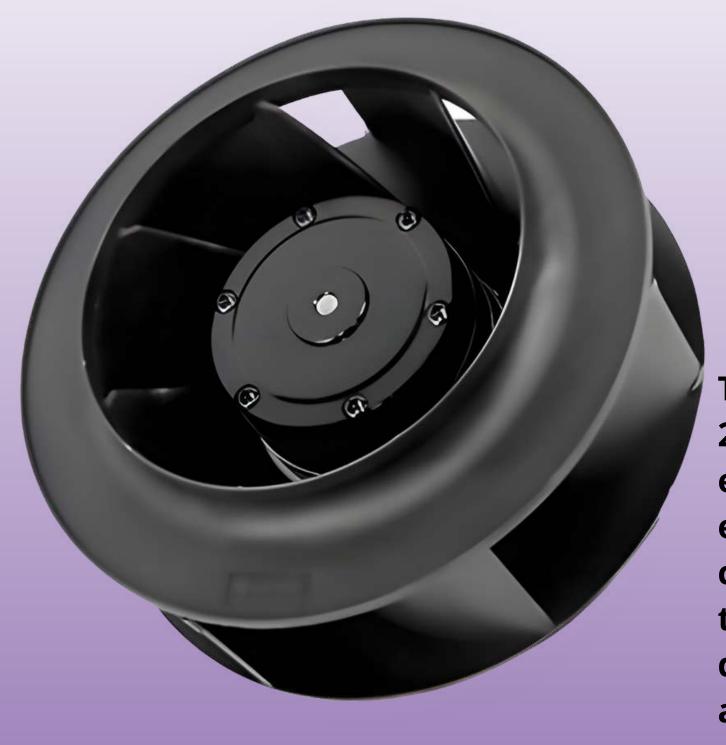

### Ø250X94 MM

C245(0)924

Suitable for medium-sized industrial environments, our product boasts ample airflow output, versatility, efficient heat dissipation, stability, reliability, and energy efficiency. It serves as an effective tool to enhance workplace comfort and productivity.

**SHOP NOW** 

**High Operational Efficiency** 

High **Adaptability** 

**Environmentally Friendly** 

|                 | Voltage(V) | Current(A)<br>(50/60Hz) | RPM<br>(50/60Hz) | CFM<br>(50/60Hz) |
|-----------------|------------|-------------------------|------------------|------------------|
| Daring<br>25094 | 230V       | 0.48/0.66               | 2600/2700        | 619/648          |
| Other<br>25094  | 230V       | 1.20                    | 2705             | 850              |