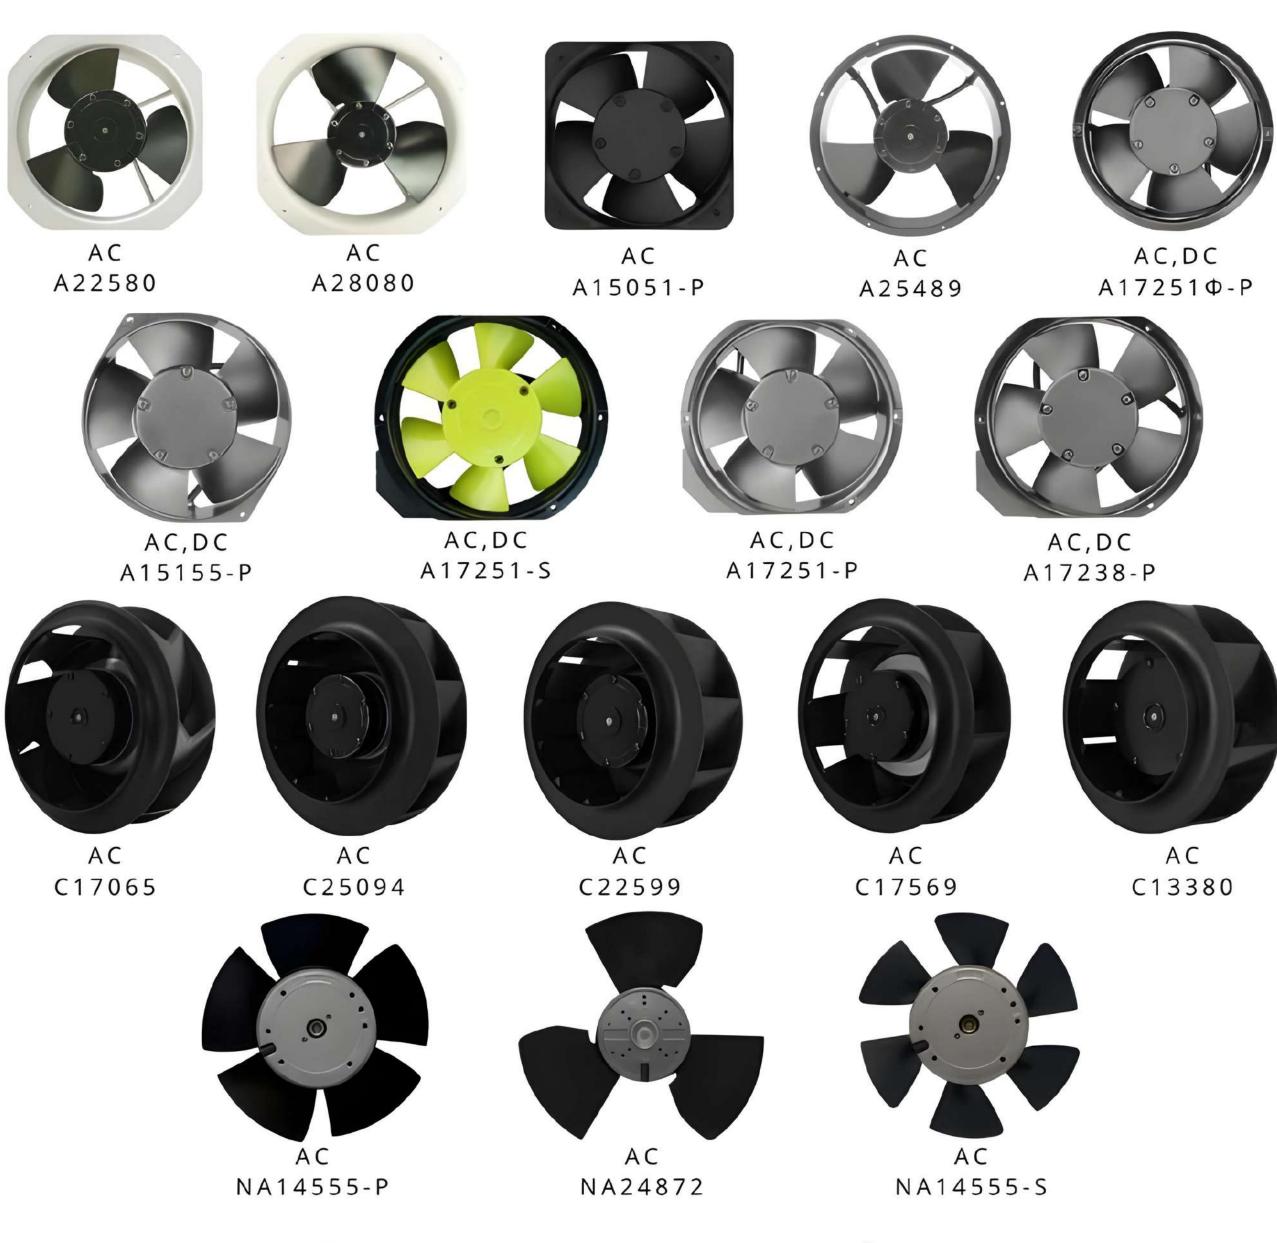

# A22580

While not occupying too much space, it provides a broad cooling coverage area, effectively directing heat away from critical components quickly.

By utilizing an efficient impeller design and reasonable rotational speed, it achieves efficient cooling effects while maintaining lower noise levels.

# A15155-W2SBLP

The cooling requirements for various industrial equipment such as electrical devices and mechanical machinery.

We utilize robust materials and reliable designs to withstand harsh working conditions.

280X80 MM

A28080

This enables it to easily handle large thermal loads. Through optimized blade design and high-speed rotation, airflow is enhanced without increasing noise levels, making it an ideal choice in environments where reducing noise while maintaining cooling efficiency is required..

# A17251

**Combining innovative technology** with precise craftsmanship, it aims to provide optimal airflow efficiency and silent operation performance to meet the growing cooling demands of industrial and electronic equipment.

Ø190X72 MM

C19072

This provides excellent heat dissipation performance in a limited space, making it highly suitable for applications that require a large amount of airflow and efficient cooling. Its unique blade design optimizes air dynamics, enhancing cooling capabilities, and it can operate stably across a wide temperature range.

### Ø225X99 MM

The cooling requirements for various industrial equipment such as electrical devices and mechanical machinery. Designed for industrial environments with limited space yet requiring efficient ventilation, our product features a compact design, high-efficiency airflow output, and reliable stability. It meets the ventilation needs of specialized industrial environments.

Ø220X76 MM

C22076

The large size and powerful airflow of the 22076 model ensure ample air circulation even under the most demanding conditions, effectively reducing the temperature of critical components. Its design optimizes the airflow path, reducing aerodynamic drag, thereby enhancing cooling efficiency and energy utilization.

### Ø250X94 MM

C245(0)924

Suitable for medium-sized industrial environments, our product boasts ample airflow output, versatility, efficient heat dissipation, stability, reliability, and energy efficiency. It serves as an effective tool to enhance workplace comfort and productivity.