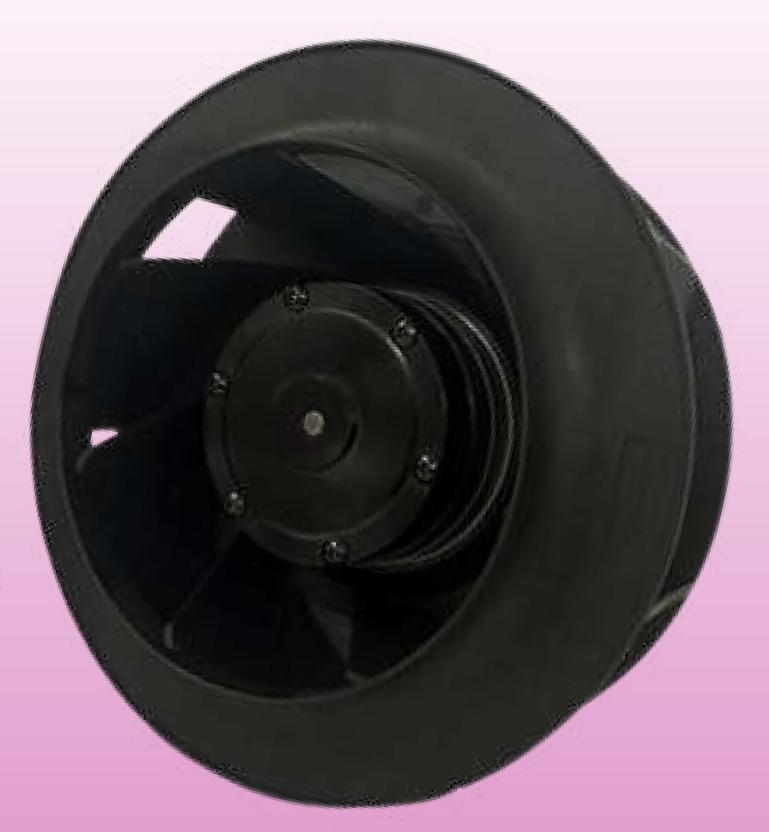

Ø220X76 MM

C22076

The large size and powerful airflow of the 22076 model ensure ample air circulation even under the most demanding conditions, effectively reducing the temperature of critical components. Its design optimizes the airflow path, reducing aerodynamic drag, thereby enhancing cooling efficiency and energy utilization.

**SHOP NOW** 

**Designed for high**demand cooling applications

**Exceptional cooling** performance and airflow

**Suitable for situations** requiring ultimate cooling solutions

|                 | Voltage(V) | Current(A)<br>(50/60Hz) | RPM<br>(50/60Hz) | CFM<br>(50/60Hz) |
|-----------------|------------|-------------------------|------------------|------------------|
| Daring<br>22076 | 230V       | 0.35/0.50               | 2650/2950        | 490/550          |
| Other<br>22076  | 230V       | 0.81                    | 3055             | 650              |