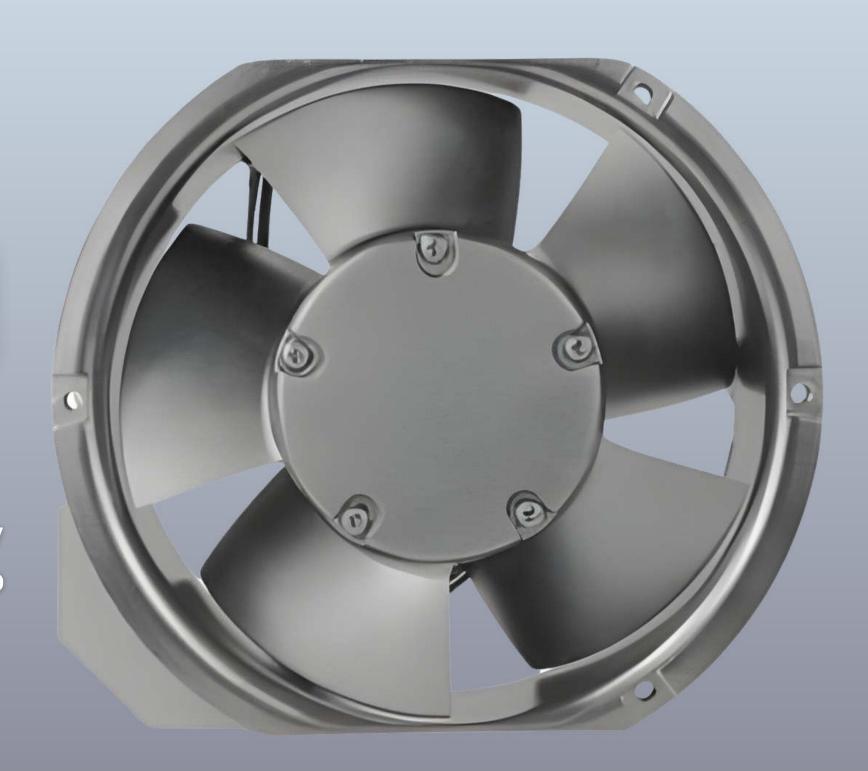

### 172 X 151 X 55 MM

# A15155-W2SBLP

The cooling requirements for various industrial equipment such as electrical devices and mechanical machinery.

We utilize robust materials and reliable designs to withstand harsh working conditions.