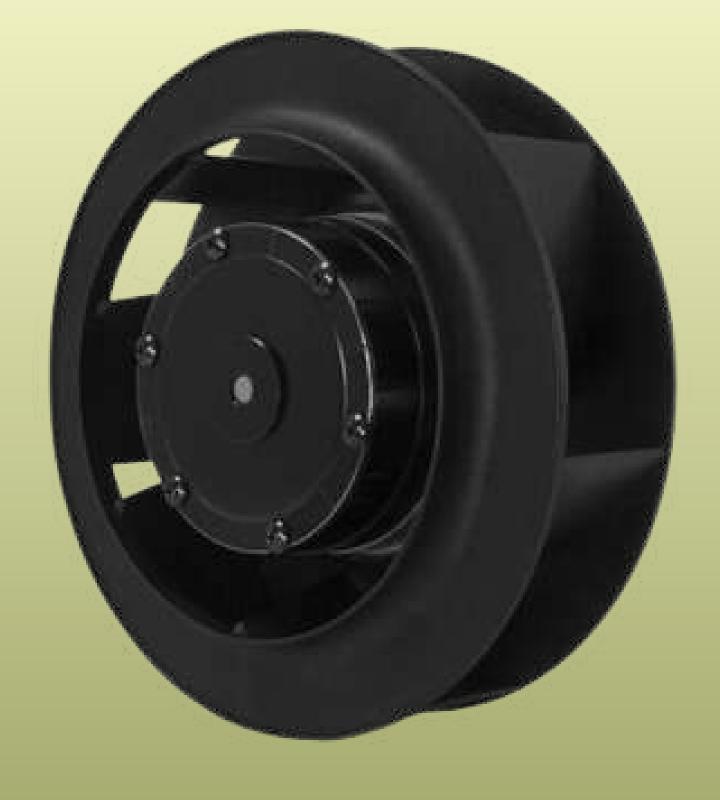

### Ø225X99 MM

The cooling requirements for various industrial equipment such as electrical devices and mechanical machinery. Designed for industrial environments with limited space yet requiring efficient ventilation, our product features a compact design, high-efficiency airflow output, and reliable stability. It meets the ventilation needs of specialized industrial environments.

**SHOP NOW** 

**Superb Energy Savings** 

**Highly Efficient Airflow** 

Reliable **Stability** 

|                 | Voltage(V) | Current(A)<br>(50/60Hz) | RPM<br>(50/60Hz) | CFM<br>(50/60Hz) |
|-----------------|------------|-------------------------|------------------|------------------|
| Daring<br>22599 | 230V       | 0.49/0.67               | 2500/2500        | 636/635          |
| Other<br>22599  | 230V       | 0.93                    | 2750             | 720              |