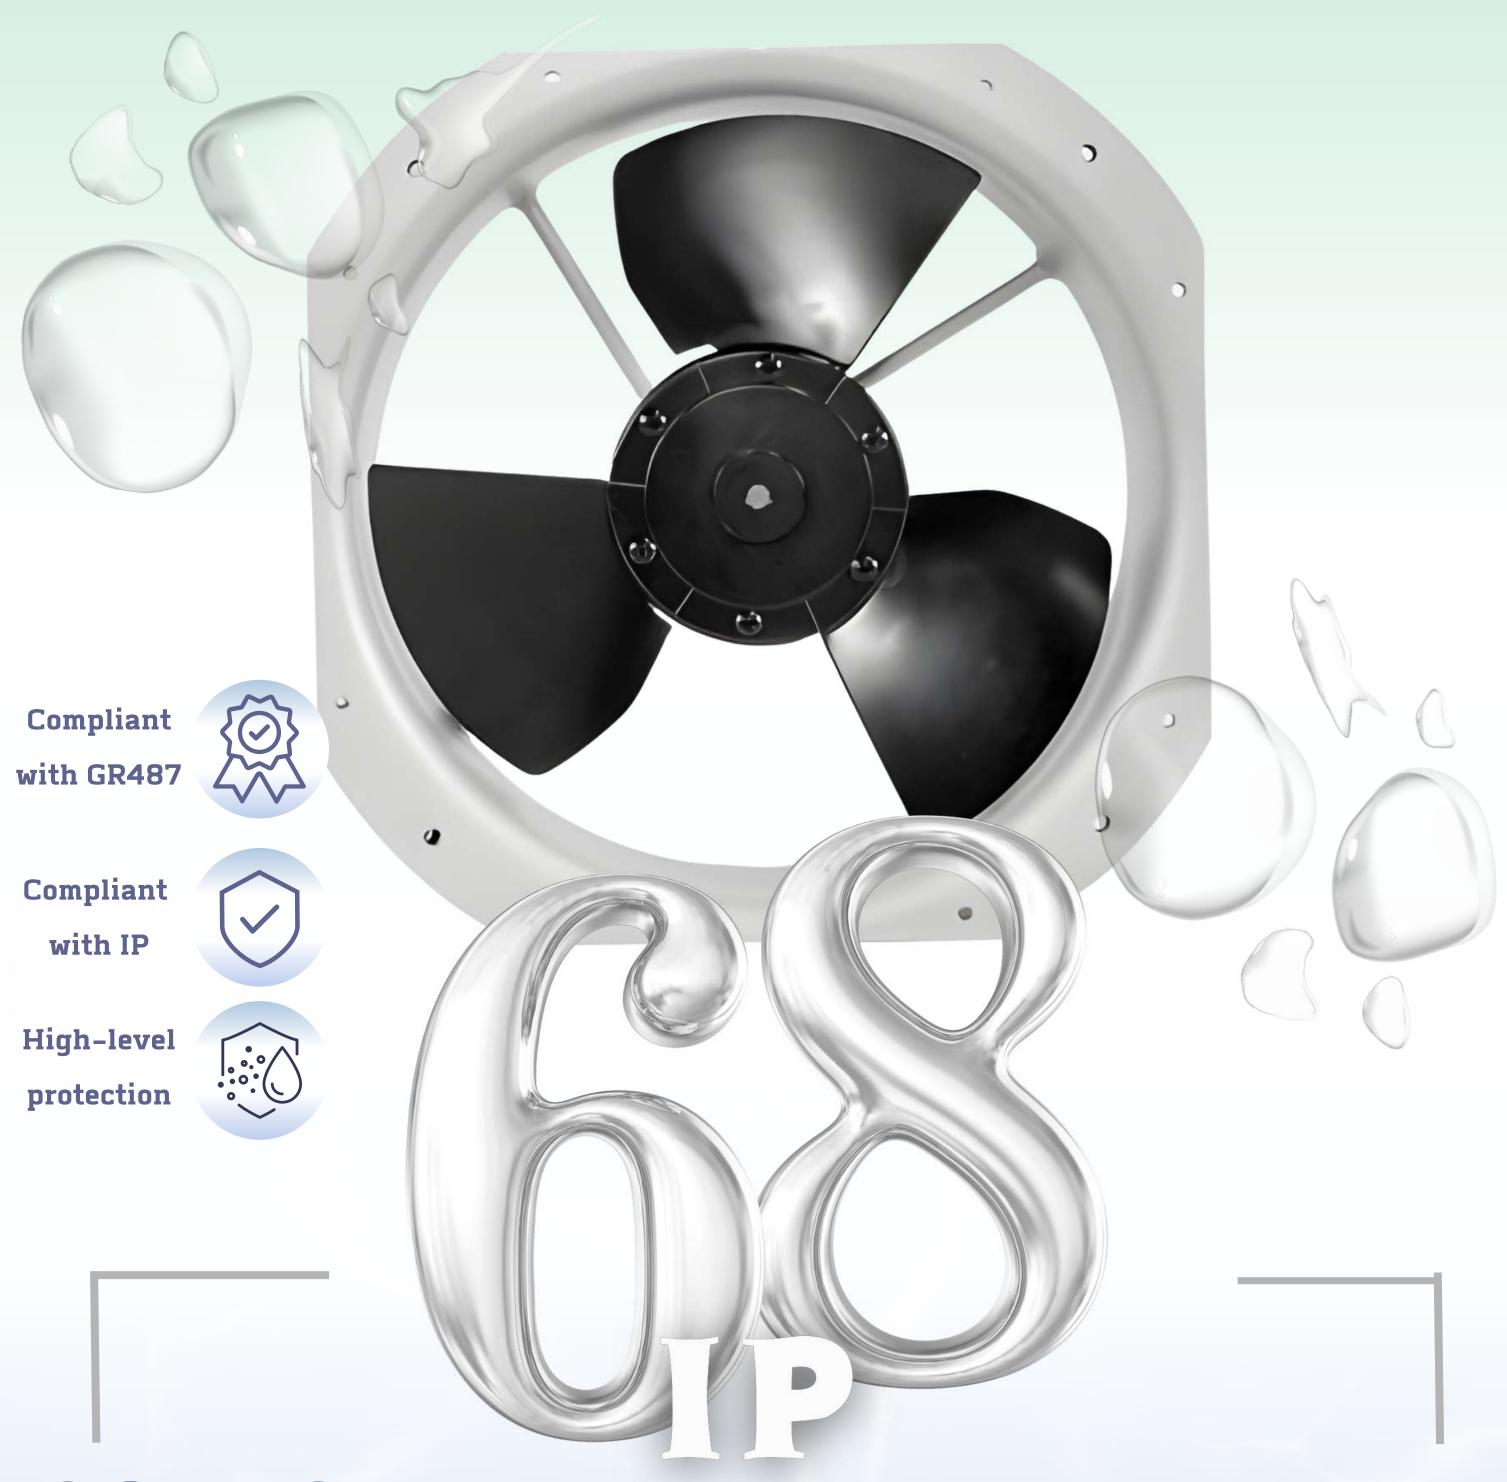

## SOLIDS

Highly effective dust protection, preventing the entry of solid particles. Allows the device to continue operating without being affected in environments with high levels of dust.

## LIQUIDS

Featuring a high level of water resistance, it is capable of withstanding short-term immersion under specific water depth and duration without sustaining damage, while maintaining normal operation.

## INGRESS PROTECTION RATING

Compliant with IP

High-level protection

Compliant with GR487

Highly effective dust protection, preventing the entry of solid particles. Allows the device to continue operating without being affected in environments with high levels of dust.

Featuring a high level of water resistance, it is capable of withstanding short-term immersion under specific water depth and duration without sustaining damage, while maintaining normal operation.

WE FOCUS ON MEETING CUSTOMERS'
SPECIFIC REQUIREMENTS IN TERMS OF
SIZE, SPEED CONTROL, COLOR,
AND ENERGY EFFICIENCY.