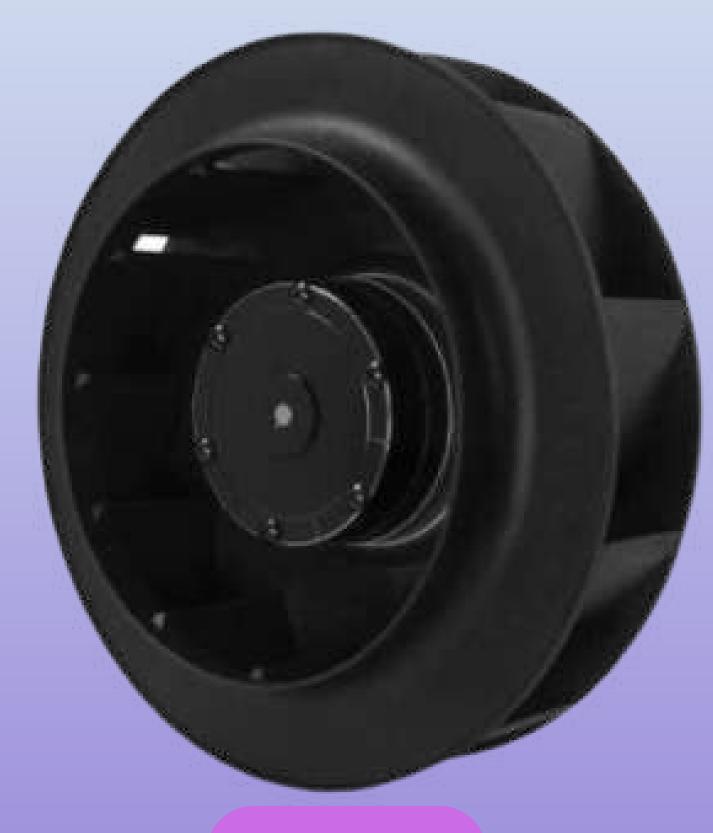

Ø190X72 MM

C19072

This provides excellent heat dissipation performance in a limited space, making it highly suitable for applications that require a large amount of airflow and efficient cooling. Its unique blade design optimizes air dynamics, enhancing cooling capabilities, and it can operate stably across a wide temperature range.

**SHOP NOW** 

Compact cooling solution

Stable performance

Suitable for electronic devices with high thermal loads

|                 | Voltage(V) | Current(A)<br>(50/60Hz) | RPM<br>(50/60Hz) | CFM<br>(50/60Hz) |
|-----------------|------------|-------------------------|------------------|------------------|
| Daring<br>19072 | 230V       | 0.26/0.34               | 2700/3100        | 269/304          |
| Other<br>19072  | 230V       | 0.70                    | 3555             | 430              |